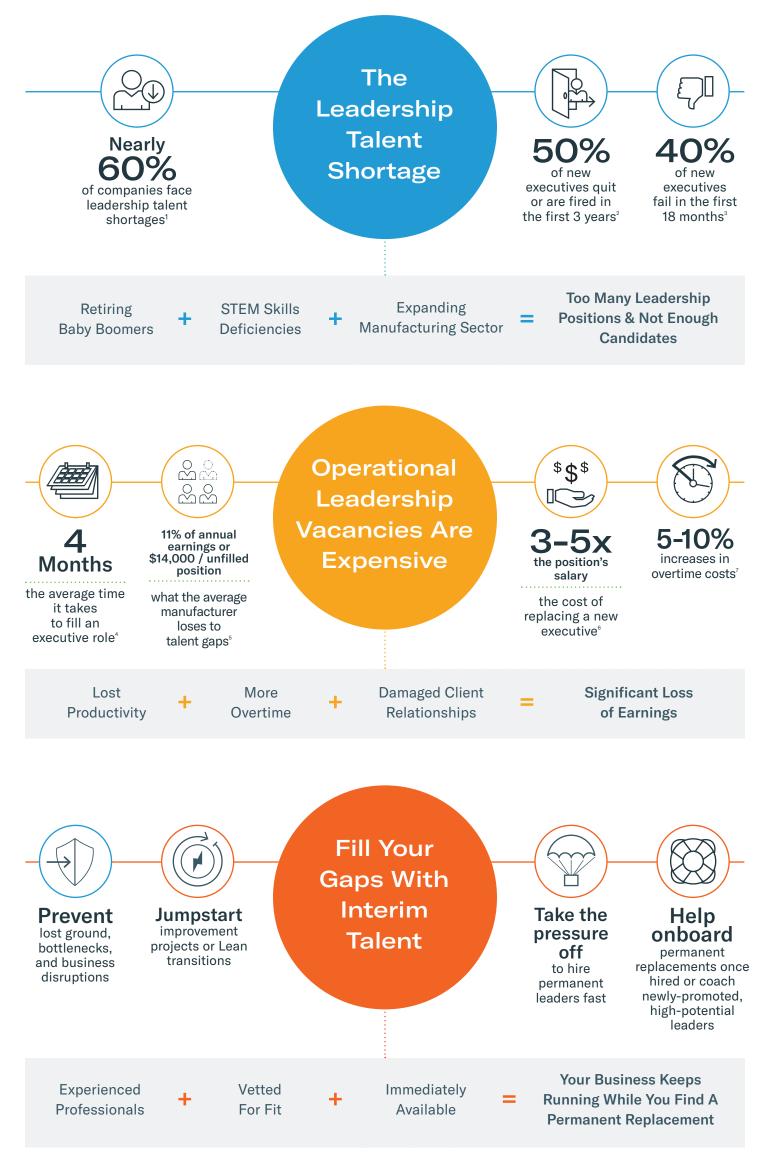

## INFOGRAPHIC

If you're like many manufacturers, you're feeling the pinch from the talent shortage. But you can keep your operational leadership team strong—despite planned or unplanned vacancies—by making interim talent an important part of your operating strategy.