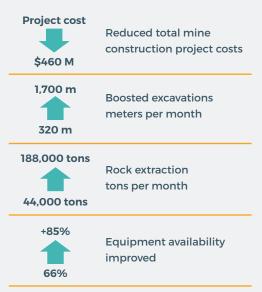

#### COPPER MINING COMPANY Company Leadership Attributes \$1.7 Billion in Cost Savings to Lean Mining

Mining Executives and operational leaders have realized that lean management practices have a big impact on mine construction projects. For example, the annual report of a large South American mining company noted a 20% productivity gain from 2014-2018 (two years ahead of their target). **Company leaders attributed this achievement and \$1.7 billion in cost savings to the rollout of their continuous improvement / lean management system**.

#### RESULTS

- Eliminated schedule overruns originally running nine months behind schedule and ultimately completed the construction project on time
- Engaged all levels of the organization management behavior and culture is now more proactive and less reactive and they are able to achieve and sustain targeted improvements